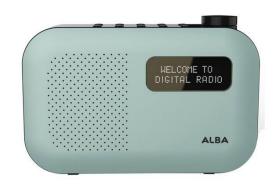

quires very little training, installation or maintenance.



#### **Headsets**

Practical, lightweight headsets featuring a padded & adjustable headframe perfect for Teams calls, internet conferences.



### **Projectors**



All of our projectors come in a handy carry case with a shoulder strap and handle. We provide mains power leads and VGA leads (for connection with your laptop) inside each carry case. All projectors are compatible with desktop PCs, laptops and Macs. Please note you will need to supply your own adapter or Apple connector for a Mac.

### **Trifold Presentation board**

Option to use 3 panels or 2 (burgundy/grey)





### **Radios**

#### **ALBA Mono Radio**

- Small FM, DAB radio
- Charger

#### **Groov-E Boombox**

#### **Portable CD Player**

- AM/FM Radio
- Charger