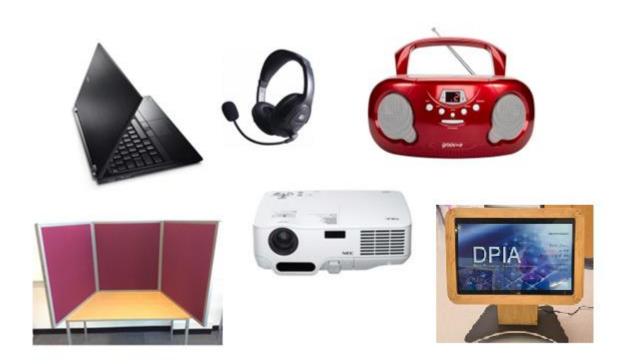

# **Laptops**

- Login with your username and password
- Access to Microsoft packages Word, Excel, Publisher, PowerPoint etc.
- Access to the internet using Trust Wi-Fi on-site and personal Wi-Fi off-site.

### **Tiny Tablet**

The 'Tiny Tablet' interactive touchscreen display table is the perfect tool to support your team's outreach. The device's eye-catching screen is guaranteed to maximise the impact of your presentations. It is highly interactive and comes with numerous apps. Its robust design is also Bluetooth, Wi-Fi, and HDMI compatible, making it perfect for use around the hospital. It's easy to use and requires very little training, installation or maintenance.

#### **Headsets**

Practical, lightweight headsets featuring a padded & adjustable headframe perfect for Teams calls, internet conferences.

### **Projectors**

All of our projectors come in a handy carry case with a shoulder strap and handle. We provide mains power leads and VGA leads (for connection with your laptop) inside each carry case. All projectors are compatible with desktop PCs, laptops and Macs. Please note you will need to supply your own adapter or Apple connector for a Mac.

### **Trifold Presentation board**

Option to use 3 panels or 2 (burgundy/grey)

### **Radios**

#### **ALBA Mono Radio**

- Small FM, DAB radio
- Charger

#### **Groov-E Boombox**

#### **Portable CD Player**

- AM/FM Radio
- Charger