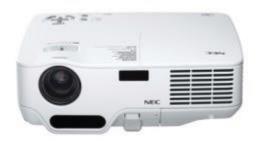

### **Projectors**

All of our projectors come in a handy carry case with a shoulder strap and handle. We provide mains power leads and VGA leads (for connection with your laptop) inside each carry case. All projectors are compatible with desktop PCs, laptops and Macs. Please note you will need to supply your own adapter or Apple connector for a Mac.