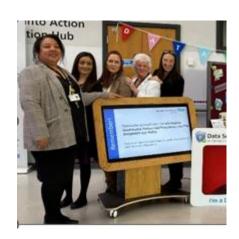

### **Tiny Tablet**

The 'Tiny Tablet' interactive touchscreen display table is the perfect tool to support your team's outreach. The device's eye-catching screen is guaranteed to maximise the impact of your presentations. It is highly interactive and comes with numerous apps. Its robust design is also Bluetooth, Wi-Fi, and HDMI compatible, making it perfect for use around the hospital. It's easy to use and requires very little training, installation or maintenance.