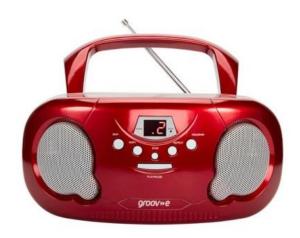

with a shoulder strap and handle. We provide mains power leads and VGA leads (for connection with your laptop) inside each carry case. All projectors are compatible with desktop PCs, laptops and Macs. Please note you will need to supply your own adapter or Apple connector for a Mac.

#### **Trifold Presentation board**

Option to use 3 panels or 2 (burgundy/grey)





# Sony A58 Camera (facilitates video recording) & Tripod





#### **Portable DVD Player**

- Portable DVD player
- Plug and lead
- European plug adaptor
- Remote control
- Ear plugs
- Car charger adaptor
- Cable with orange / yellow / white sockets, instruction book



#### **Radios**

#### **ALBA Mono Radio**

- Small FM, DAB radio
- Charger



#### **Groov-E Boombox**

#### **Portable CD Player**

- AM/FM Radio
- Charger