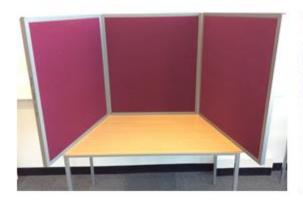

#### **Trifold Presentation board**

Option to use 3 panels or 2 (burgundy/grey)