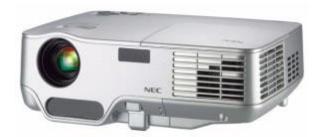

#### **Projectors**

All of our projectors come in a handy carry case with a shoulder strap and handle. We provide mains power leads and VGA leads (for connection with your laptop) inside each carry case. All projectors are compatible with desktop PCs, laptops and Macs. Please note you will need to supply your own adapter or Apple connector for a Mac.